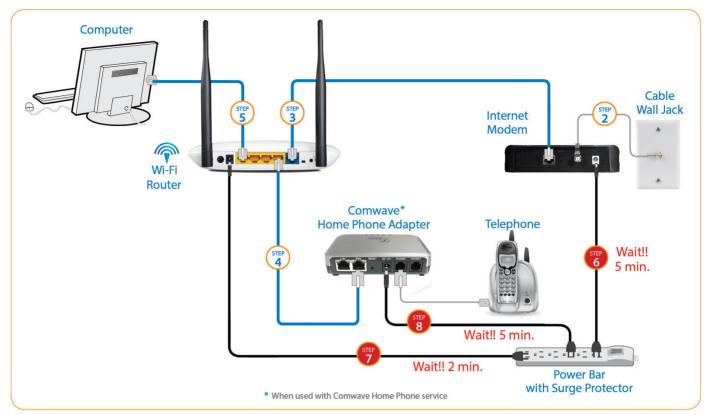

#### Installation with Router

- Shut down your computer.
- Connect the Cable Modem using a standard cable wire (not supplied) to the Cable Wall Jack.
- Connect the supplied Ethernet cable from your Internet Modem to the WAN port on your Router.
- (For Home Phone) Connect the supplied Ethernet cable from the LAN port of your Router to the WAN port of the Home Phone Adapter.
- Connect an Ethernet cable from your computer to any available LAN port on your Router.
- Connect the Internet Modem to the power bar and wait until the ONLINE light turns on.
- Connect the Router to the power bar and wait 2 minutes.
- (For Home Phone) Connect a telephone to the PHONE 1 port on the Home Phone Adapter.

Then connect power and wait 5 minutes for dial tone.

**DO NOT DISCONNECT POWER** as it may damage the Home Phone Adapter.

Start your computer.