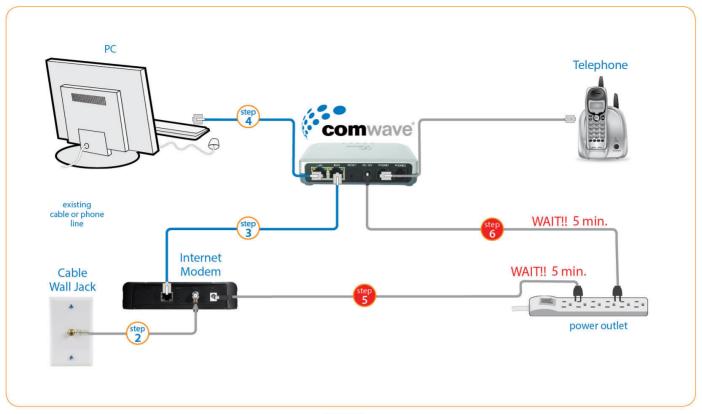

### Installation without Router

- Shut down your computer.
- Connect the Cable Modem using a standard cable wire (not supplied) to the Cable Wall Jack.
- Connect the supplied Ethernet cable from your Internet Modem to the WAN of the Home Phone Adapter.
- Connect the supplied Ethernet from the LAN port of the Home Phone Adapter to your computer.
- Connect the Internet Modem to the power bar and wait until the ONLINE light turns on.
- Connect a telephone to the PHONE 1 port on the Home Phone Adapter. Then connect power and wait 5 minutes for dial tone. **DO NOT DISCONNECT POWER** as it may damage the Home Phone Adapter.
- Start your computer.