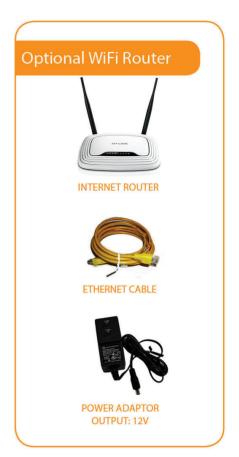

## **Package Contents**







## Recommended Installations



#### Installation with Router





- Shut down your computer.
- Connect the Cable Modem using a standard cable wire (not supplied) to the Cable Wall Jack.
- Connect the supplied Ethernet cable from your Internet Modem to the WAN port on your Router.
- (For Home Phone) Connect the supplied Ethernet cable from the LAN port of your Router to the WAN port of the Home Phone Adapter.
- Connect an Ethernet cable from your computer to any available LAN port on your Router.
- Connect the Internet Modem to the power bar and wait until the ONLINE light turns on.
- Connect the Router to the power bar and wait 2 minutes.
- (For Home Phone) Connect a telephone to the PHONE 1 port on the Home Phone Adapter.

Then connect power and wait 5 minutes for dial tone.

**DO NOT