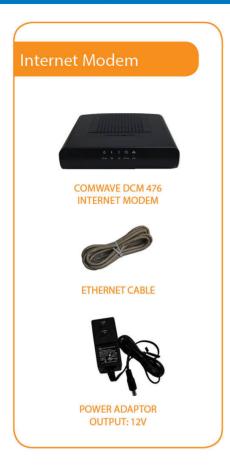

## **Package Contents**







## Recommended Installations



#### Installation with Router





- Shut down your computer.
- Connect the Cable Modem using a standard cable wire (not supplied) to the Cable Wall Jack.
- Connect the supplied Ethernet cable from your Internet Modem to the WAN port on your Router.
- (For Home Phone) Connect the supplied Ethernet cable from the LAN port of your Router to the WAN port of the Home Phone Adapter.
- Connect an Ethernet cable from your computer to any available LAN port on your Router.
- Connect the Internet Modem to the power bar and wait until the ONLINE light turns on.
- Connect the Router to the power bar and wait 2 minutes.
- (For Home Phone) Connect a telephone to the PHONE 1 port on the Home Phone Adapter.

Then connect power and wait 5 minutes for dial tone.

**DO