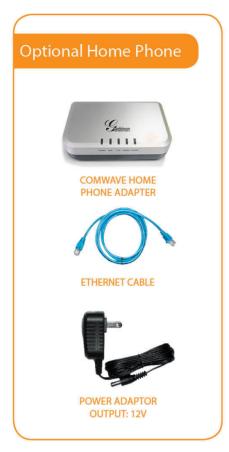

## **Package Contents**







## Recommended Installations



#### Installation with Router





- Shut down your computer.
- Connect the Cable Modem using a standard cable wire (not supplied) to the Cable Wall Jack.
- Connect the supplied Ethernet cable from your Internet Modem to the WAN port on your Router.
- (For Home Phone) Connect the supplied Ethernet cable from the LAN port of your Router to the WAN port of the Home Phone Adapter.
- Connect an Ethernet cable from your computer to any available LAN port on your Router.
- Connect the Internet Modem to the power bar and wait until the ONLINE light turns on.
- Connect the Router to the power bar and wait 2 minutes.
- (For Home Phone) Connect a telephone to the PHONE 1 port on the Home Phone Adapter.

Then connect power and wait 5 minutes for dial tone.

**DO NO